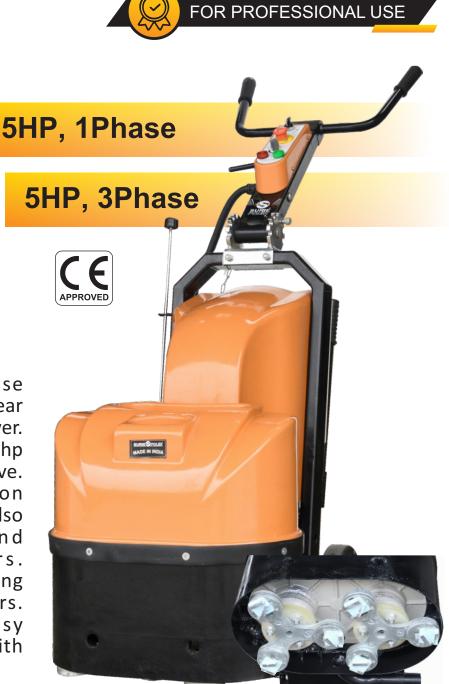

The High Speed Grinder because of its two head and a positive gear drive has phenomenal grinding power. Available in single & three phase 5hp motor with frequency control drive. It has very high productivity on marble and granite floors. It is also suitable for dry grinding and polishing of concrete floors. It is also suitable for dry grinding and polishing of concrete floors. Folding handle makes for easy transport. It comes equipped with vacuum pickup pipe.